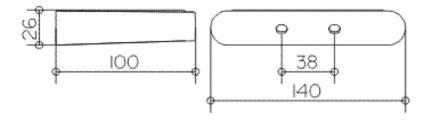

## **SPECIFICATION SHEET - bathroom accessories**

| BRAND:                         | KEUCO                                         | Product Photo: |
|--------------------------------|-----------------------------------------------|----------------|
| ORIGIN:                        | Germany                                       |                |
| SERIES:                        | ELEGANCE                                      |                |
| PRODUCT<br>DESCRIPTION:        | Soap holder with detachable matt crystal dish |                |
| MODEL No.                      | 11655 019000                                  |                |
| FINISH/COLOUR:                 | Chrome-plated                                 |                |
| DIMENSIONS:                    | 100mm x 140mm x 26mm                          |                |
| OPTIONAL<br>MATCHING<br>PARTS: |                                               |                |